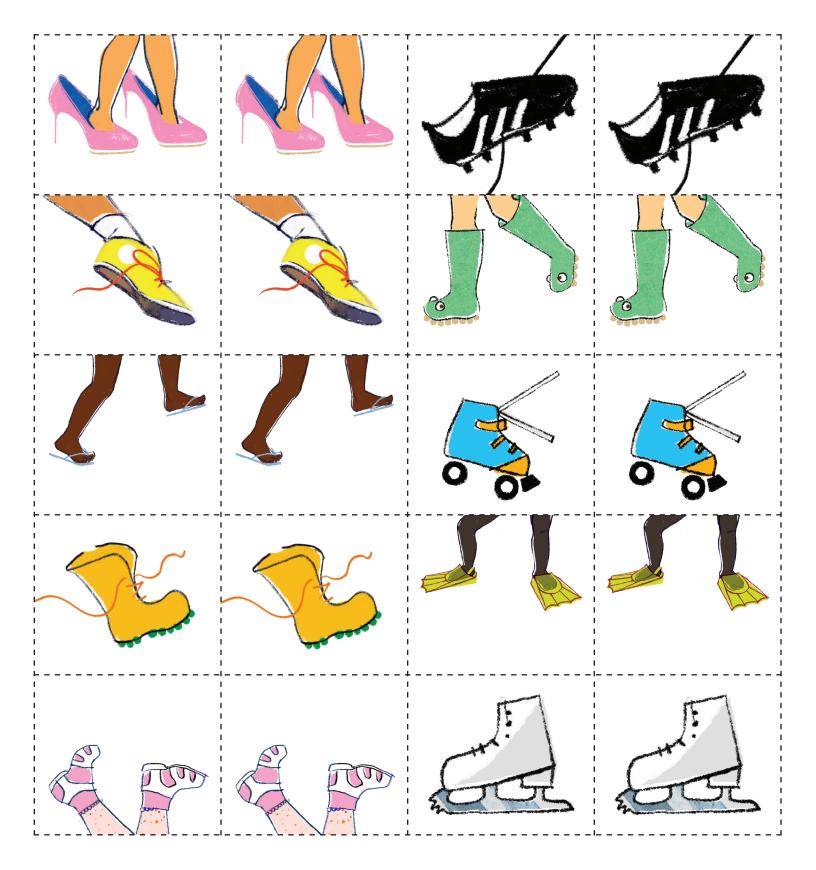

## **MEMORY MATCH**

Print this sheet out and cut along the dotted lines to create cards!

Busy Feet Illustrations © 2023 by Susanna Chapman www.starryforestbooks.com

## MEMORY MATCH PLAYING RULES

- 1. Mix up the cards, then place each card face down on a table in a grid formation.
- 2. Each player takes a turn flipping over two cards at a time to try and find a match.
- 3. If a match is made, the player keeps the cards. If no match is made, the cards are turned back over in the same place and the next player takes a turn.
- 4. Once all the pairs have been matched, the player with most pairs wins!