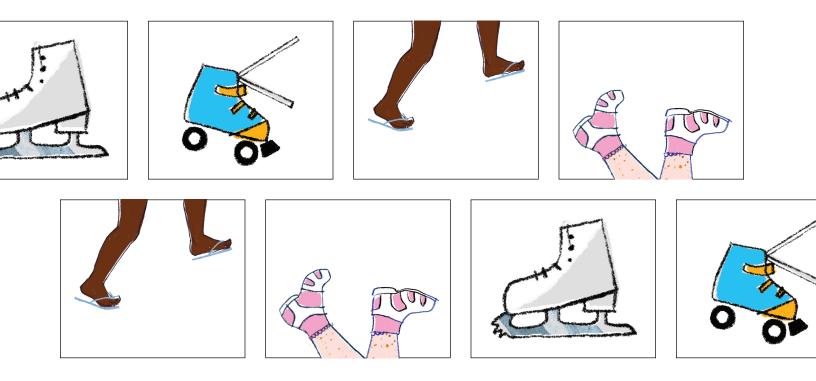

There are so many things you can wear on your busy feet! Can you identify the color and type of footwear on each of the feet below?

| black |
|-------|
|       |

cleats

**Busy Feet** Illustrations © 2023 by Susanna Chapman www.starryforestbooks.com